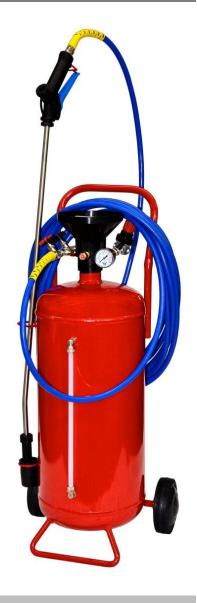

## 24 litres painted metal Foamer - PED 2014/68/UE

24 litres foamer – painted metal. Pneumatic working.

Tank with automatic level indicator.

With hose 10 mt., stainless steel lance LC-2 with spray nozzle, nozzle protection and foam head.

| Features Features       |               |
|-------------------------|---------------|
| Model                   | SCG25         |
| Material                | Painted metal |
| Working                 | Pneumatic     |
| Capacity                | 24 litres     |
| Maximum liquid capacity | 19 litres     |
| End nozzle lenght       | 750 mm        |
| Output tube lenght      | 10 m          |
| Max pressure            | 8 bar         |
| Weight                  | 13 kg         |