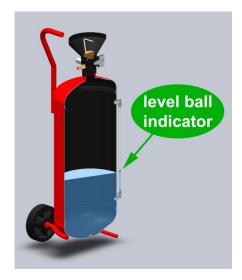

## 24 litres painted metal Foamer - PED 2014/68/UE

24 litres foamer – painted metal. Pneumatic working.

Tank with automatic level indicator.

With hose 10 mt., stainless steel lance LC-2 with spray nozzle, nozzle protection and foam head.

Safety valve set at 8 bar.

These products are filled with the liquid about 3/4 of their ability and loaded of compressed air to max 8 bars: they require a continuous connection to the net of the compressed air.